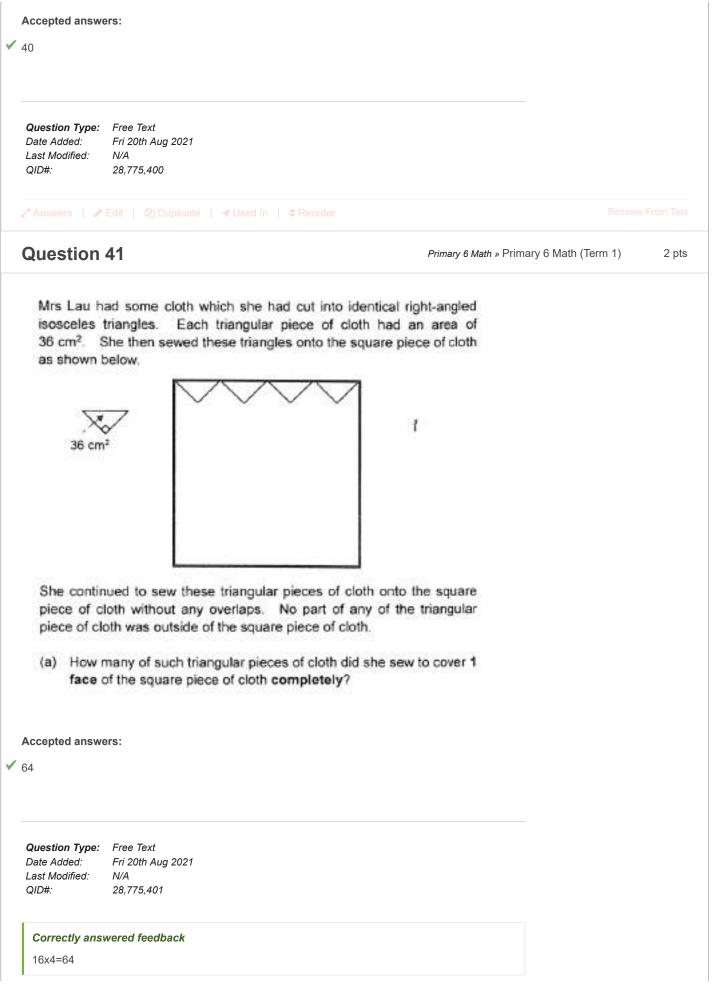

| Primary 6 Math » Primary 6 Math (Term 1)<br>en cost twice as much as the file. The total cost of the three<br>file? | 2 pts |
| Question<br>A file cost \$1.20<br>times was \$11.6<br>Accepted answ<br>✓ \$3.20<br>✓ 3.2<br>Question Type<br>Date Added:<br>Last Modified:<br>QID#: | <b>39</b> 0 more than a notebook. A performance of the second secon | Primary 6 Math » Primary 6 Math (Term 1)<br>en cost twice as much as the file. The total cost of the three<br>file? |       |



| Incorrectly answered feedback<br>16x4=64                                                                                                                                                    |                              |               |       |
|---------------------------------------------------------------------------------------------------------------------------------------------------------------------------------------------|------------------------------|---------------|-------|
| ✓ Answers   🖋 Edit   🖓 Duplicate   🗡 Used In   🖨 Reorder                                                                                                                                    |                              |               |       |
| Question 42