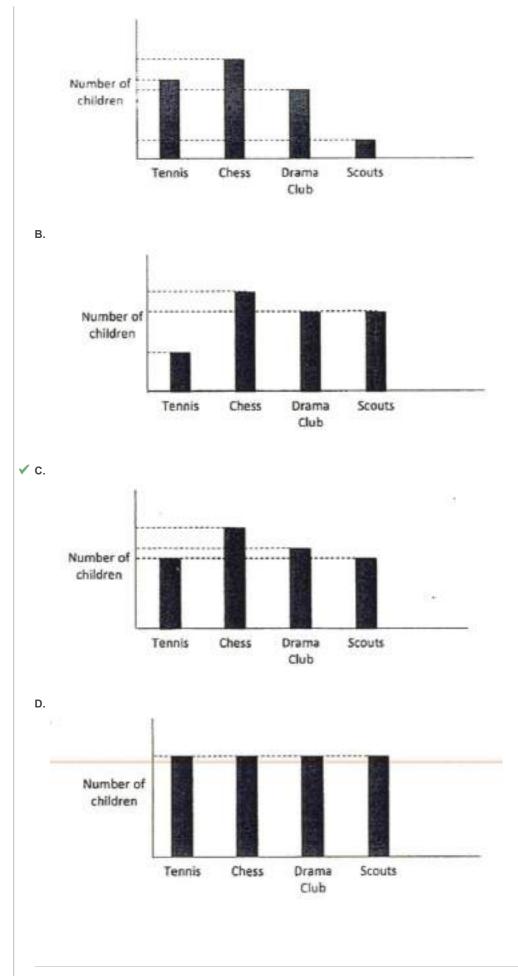

| $\frac{10:16}{8}$ AM $\frac{21}{8}$ m                                                              |                                                    |                      |              |                                                | r - Manage Test                                 |  |
|----------------------------------------------------------------------------------------------------|----------------------------------------------------|----------------------|--------------|------------------------------------------------|-------------------------------------------------|--|
| <b>Question Type:</b><br>Randomize Answers.<br>Date Added:<br>Last Modified:<br>QID#:              | Multiple C<br>No<br>Fri 20th A<br>N/A<br>28,775,36 | ug 2021              |              |                                                |                                                 |  |
| 🖉 Answers \mid 🖋 Edi                                                                               |                                                    | licate   🕇 Us        | ed In   🖨 Re |                                                |                                                 |  |
| Question 12                                                                                        | 2                                                  |                      |              |                                                | Primary 6 Math » Primary 6 Math (Term 1)        |  |
| C. 40%<br>D. 60%<br>Question Type:<br>Randomize Answers.<br>Date Added:<br>Last Modified:<br>QID#: | Fri 20th A<br>N/A<br>28,775,36                     | ug 2021<br>64        |              |                                                |                                                 |  |
| Answers   A Edi                                                                                    |                                                    | licate   <b>1</b> Us | ed In   ⊋Re  |                                                | Rer<br>Primary 6 Math » Primary 6 Math (Term 1) |  |
| The total numb                                                                                     | ber of chi                                         | elow show            |              | s, Drama Club<br>ber of childrer<br>Drama Club | and Scouts                                      |  |
| Number of c                                                                                        | hildren                                            | 45                   | 60           | 1 50                                           | 2                                               |  |
| Which bar grap                                                                                     | oh best re                                         | epresents t          | he informa   | tion in the table                              | ?                                               |  |