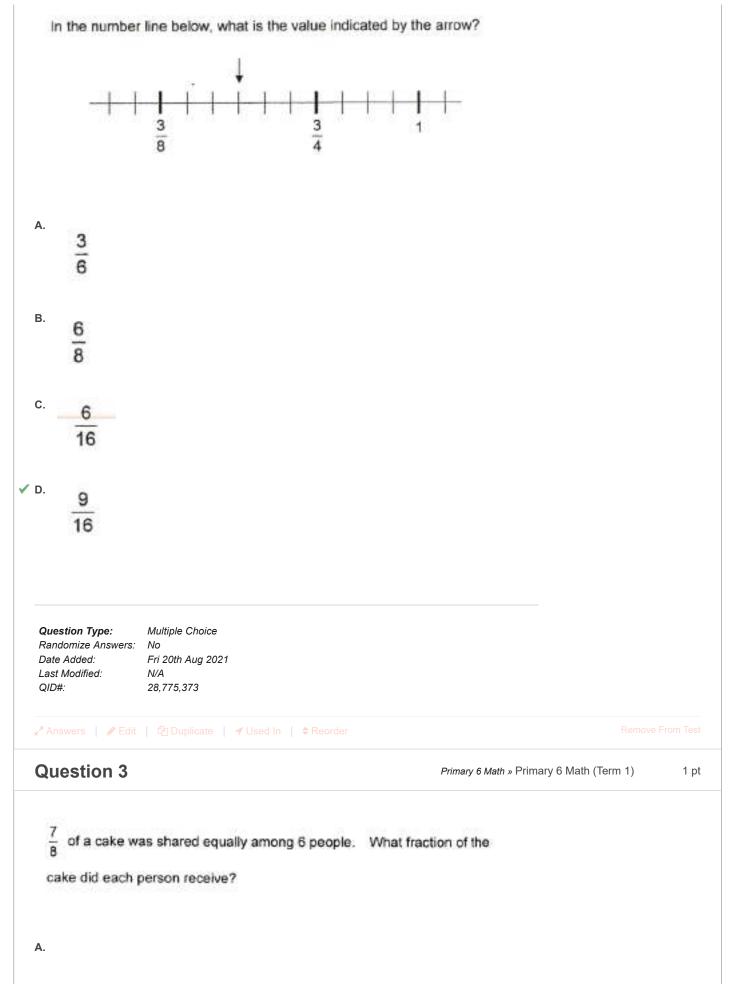

|              | 21                                                                  |                                                                 |                                                 |     |
|--------------|---------------------------------------------------------------------|-----------------------------------------------------------------|-------------------------------------------------|-----|
| В.           | 7<br>48                                                             |                                                                 |                                                 |     |
| C.           | <u>21</u><br>4                                                      |                                                                 |                                                 |     |
| D.           | 48<br>7                                                             |                                                                 |                                                 |     |
| Rand<br>Date | s <b>tion Type:</b><br>lomize Answers:<br>Added:<br>Modified:<br>:: | Multiple Choice<br>No<br>Fri 20th Aug 2021<br>N/A<br>28,775,374 |                                                 |     |
| Ans          | swers   🥜 Edit                                                      | ௴ Duplicate   ✔ Used In   \$ Reorder                            |                                                 |     |
| Qu           | estion 4                                                            |                                                                 | <i>Primary 6 Math</i> » Primary 6 Math (Term 1) | 1 p |
| Expre        | ess 2045cm in m                                                     |                                                                 |                                                 |     |
| <b>A.</b> 2  | 45m                                                                 |                                                                 |                                                 |     |
|              | 045m                                                                |                                                                 |                                                 |     |
| <b>C</b> . 2 | 0.45m                                                               |                                                                 |                                                 |     |
| <b>D.</b> 2  | 20.045m                                                             |                                                                 |                                                 |     |
| Rand<br>Date | <b>tion Type:</b><br>lomize Answers:<br>Added:<br>Modified:<br>:    | Multiple Choice<br>No<br>Fri 20th Aug 2021<br>N/A<br>28,775,376 |                                                 |     |
| 🖌 Ans        | swers   🖋 Edit                                                      | 街 Duplicate   🖌 Used In   ♦ Reorder                             |                                                 |     |
|              |                                                                     |                                                                 | Primary 6 Math » Primary 6 Math (Term 1)        | 1 p |