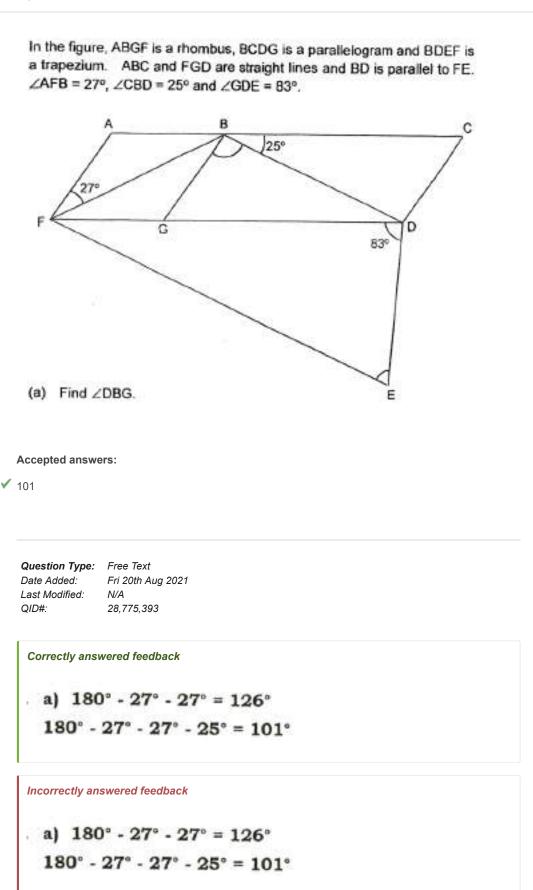

## **Question 32**

2 pts

| ) Find angle DEF                                                                                                           |                                          |   |
|----------------------------------------------------------------------------------------------------------------------------|------------------------------------------|---|
|                                                                                                                            |                                          |   |
| Accepted answers:                                                                                                          |                                          |   |
| 72                                                                                                                         |                                          |   |
|                                                                                                                            |                                          |   |
|                                                                                                                            |                                          |   |
| Question Type: Free Text                                                                                                   |                                          |   |
| Date Added: Fri 20th Aug 2021<br>Last Modified: N/A                                                                        |                                          |   |
| QID#: 28,775,394                                                                                                           |                                          |   |
| Correctly answered feedback                                                                                                |                                          |   |
| b) 180° - 101° -25° = 54°                                                                                                  |                                          |   |
| $101^{\circ} + 27^{\circ} = 128^{\circ}$                                                                                   |                                          |   |
| $180^{\circ} - 128^{\circ} = 52^{\circ}$                                                                                   |                                          |   |
| <b>52°</b> - <b>27°</b> = <b>25°</b>                                                                                       |                                          |   |
| $180^{\circ} - 25^{\circ} - 83^{\circ} = 72^{\circ}$                                                                       |                                          |   |
| b) 180° - 101° -25° = 54°                                                                                                  |                                          |   |
| $101^{\circ} + 27^{\circ} = 128^{\circ}$                                                                                   |                                          |   |
| $180^{\circ} - 128^{\circ} = 52^{\circ}$                                                                                   |                                          |   |
| $52^{\circ} - 27^{\circ} = 25^{\circ}$                                                                                     |                                          |   |
| $180^{\circ} - 25^{\circ} - 83^{\circ} = 72^{\circ}$                                                                       |                                          |   |
| <sup>≉</sup> Answers   🖋 Edit   🖓 Duplicate   ศ Used In   ≑ Reorder                                                        |                                          |   |
| Question 34                                                                                                                | Primary 6 Math » Primary 6 Math (Term 1) | 2 |
| Hoe many ways can the digit 2,3,5 and 0 be arranged into 4-digit numbers the ach number, each digit can only be used once. |                                          |   |
| Accepted answers:                                                                                                          |                                          |   |
| 0                                                                                                                          |                                          |   |
|                                                                                                                            |                                          |   |