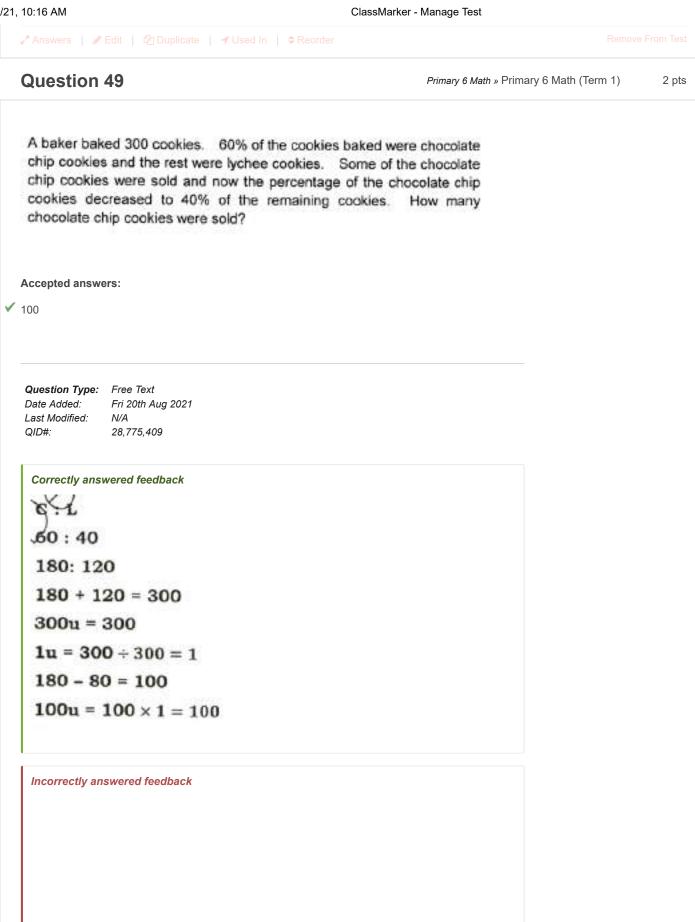

----------|--------------------------------|
| vere 660 more boys t | than girls. How many           |
|                      | ंग्र                           |
|                      |                                |
|                      |                                |
|                      |                                |
|                      |                                |
| 000                  |                                |
|                      |                                |
|                      |                                |
|                      |                                |
|                      |                                |
|                      |                                |
|                      | rere 660 more boys             |



| 1, 10:16 AM                                                                                                                                                                                                                                   | ClassMarker - Manage Test